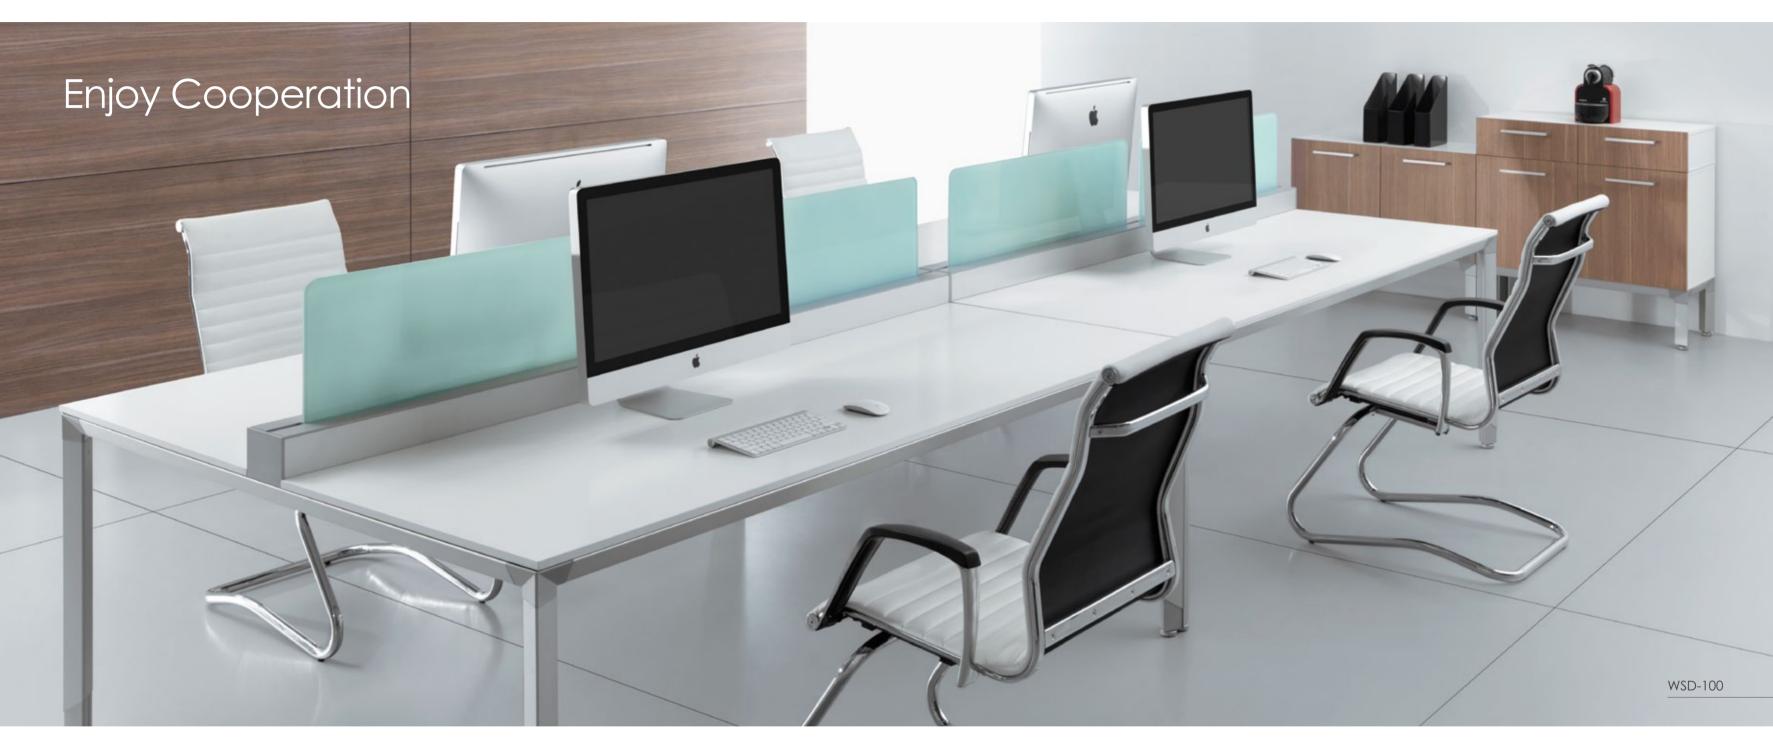

# میز گروهی:

د ار ای پر و فیل ۱ تتقال دهنــده تجهیـزات، کابلهـا و ســیمها و بــه همراه جدا کننده شیشهای

With cables and wires transmitter profil and glass divider

### Dimensions (cm):

چیدمان و ابعاد بر اســاس ســفارش میباشد. (طراحی آزاد)

Layout & sizes are based on demand. (Free design)

Access to technology is immediate thanks to the desktop power conduits integrated into our multiple workstations, with glass "میزهای گروهی"، همراه با جدا کننده شیشه ای تعبیه شده، بسیار سرعت یافته است. panels.