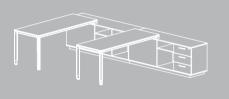

# میز گروهی:

طراحــی آراد در چیدمــان امکانــات، فایلها، کمد ها و محفظه ها

Free design in decorating drawers, cupboards and containers

میز پذیرش:

دارای صفحه پیشـخوان شیشــه ای رنگ سفید

With white colored desktop glass

### Dimensions (cm):

چیدمان و ابعاد بر اســاس ســفارش میباشد. (طراحی آراد) Layout & sizes are based on demand. (Free design)

| White           | Platin        | Dark Oak   | Wenge     |
|-----------------|---------------|------------|-----------|
| سفید            | پلاتین        | بلوطی تیره | ونگه      |
| White Glass     | Opaque Glass  | Light Oak  | White Oak |
| شیشه سفید       | شیشه مات      | بلوطی روشن |           |
| Designed Glass  | Striped Glass | Walnut     | Mahogany  |
| شیشه با طرح خاص | میشه راه راه  | گردویی     |           |