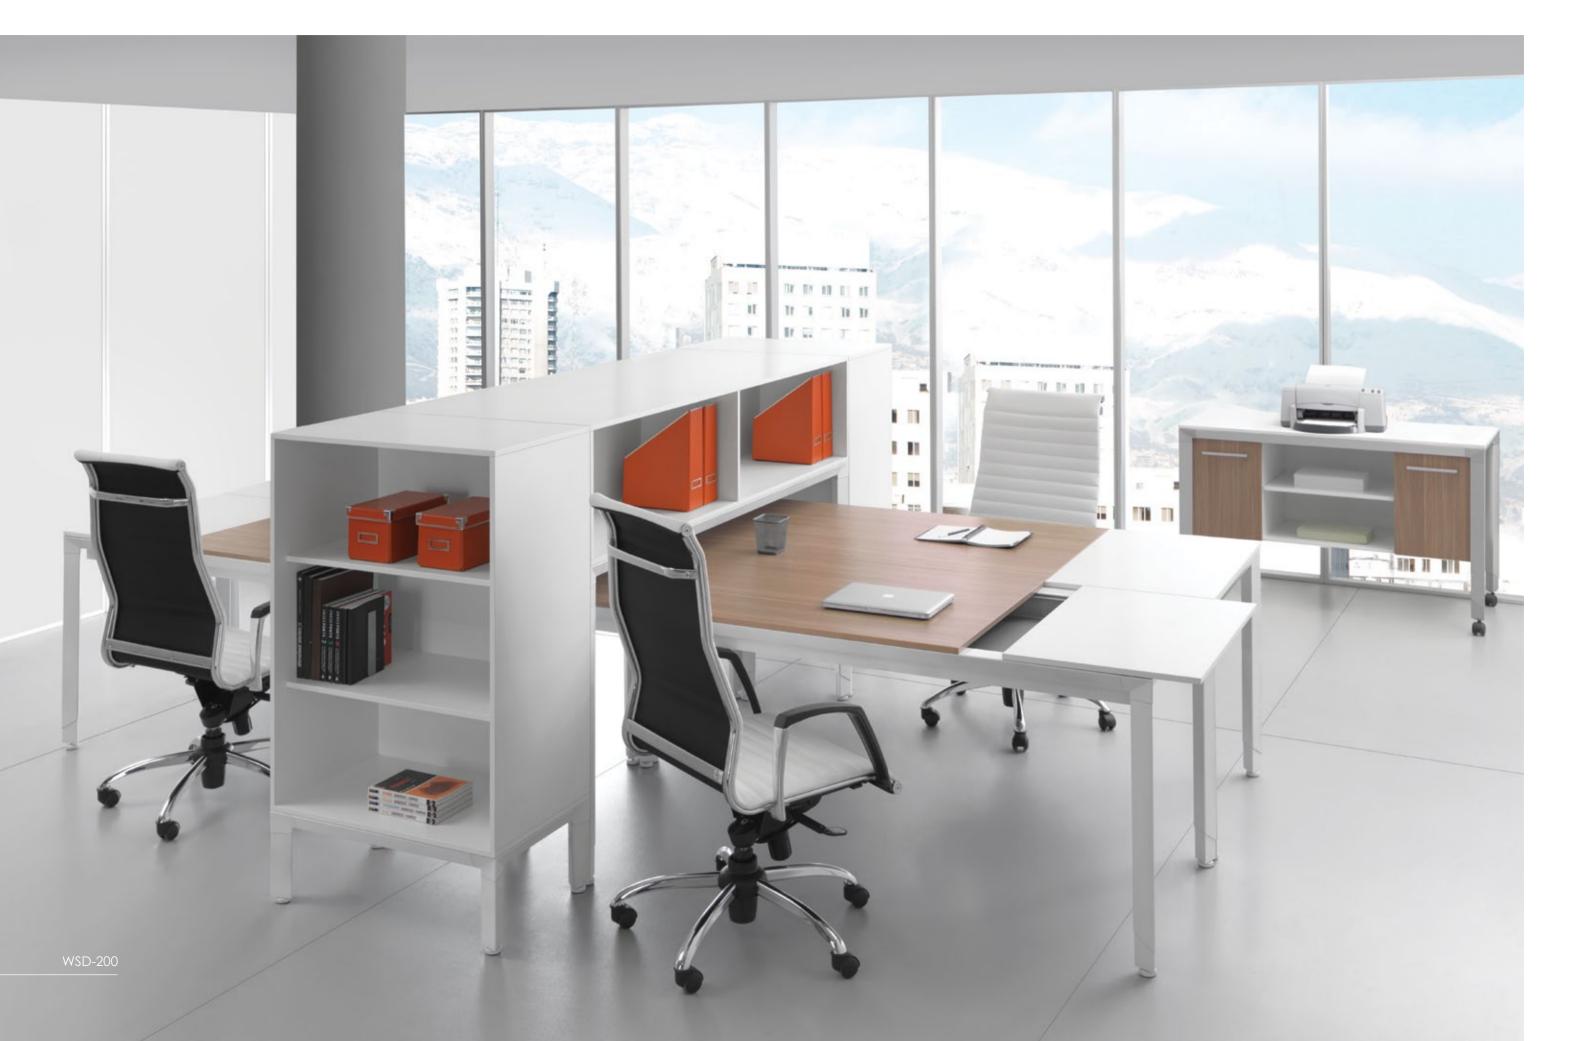

### یز گروهی:

قفســـه معلق جــدا کننــده / قابلیت الحاق صفحه میز متحرک

Suspended dividing shelf with Potential to join with a movable desktop

## Dimensions (cm):

چیدمان و ابعاد بر اســاس ســفارش میباشد. (طراحی آزاد)

Layout & sizes are based on demand. (Free design)

میز گروهی:

پنل جدا کننده دارای قفسه معلق Dividing panel with suspended shelf