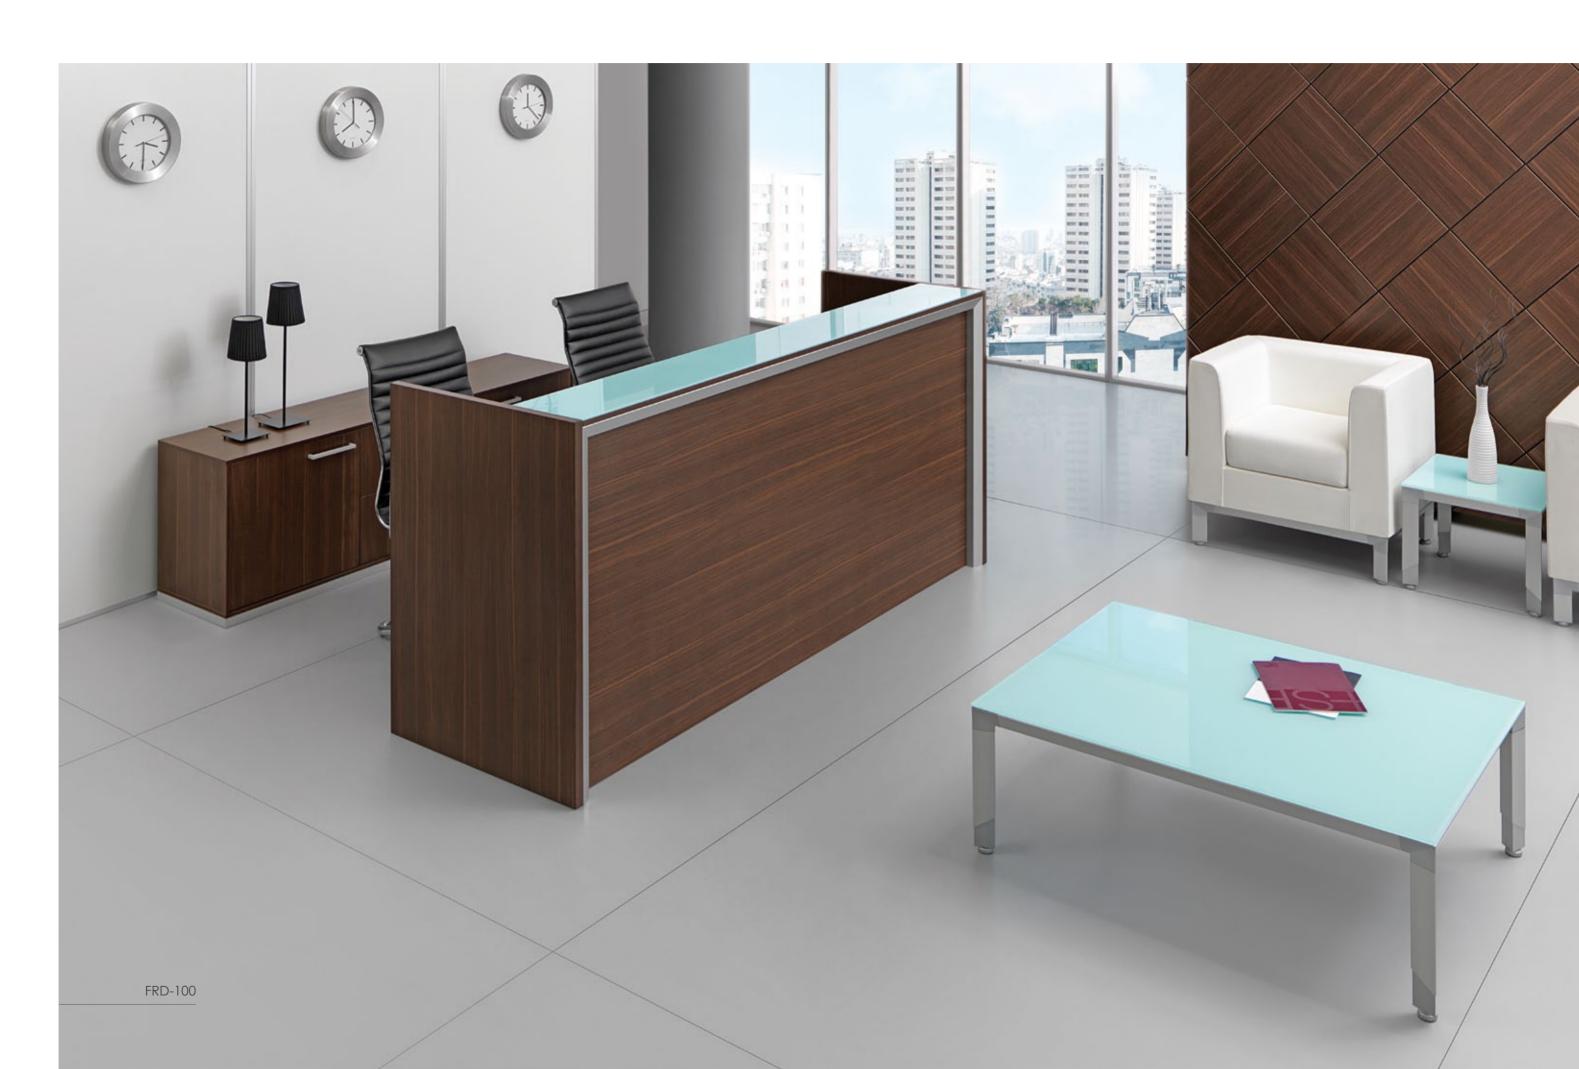

# میز گروهی:

طراحــی آراد در چیدمــان امکانــات، فایلها، کمد ها و محفظه ها

Free design in decorating drawers, cupboards and containers

میز پذیرش:

دارای صفحه پیشـخوان شیشــه ای رنگ سفید

With white colored desktop glass

### Dimensions (cm):

چیدمان و ابعاد بر اســاس ســفارش میباشد. (طراحی آراد) Layout & sizes are based on demand. (Free design)

| White           | Platin        | Dark Oak   | Wenge     |
|-----------------|---------------|------------|-----------|
| سفید            | پلاتین        | بلوطی تیره | ونگه      |
| White Glass     | Opaque Glass  | Light Oak  | White Oak |
| شیشه سفید       | شیشه مات      | بلوطی روشن |           |
| Designed Glass  | Striped Glass | Walnut     | Mahogany  |
| شیشه با طرح خاص | میشه راه راه  | گردویی     |           |